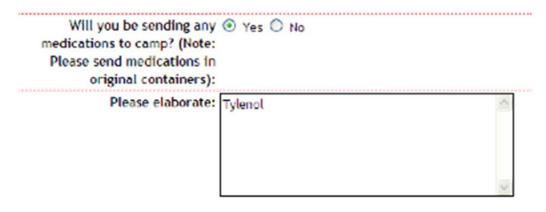

If you indicated *yes* to one of the *no/yes* questions you must add details in the box provided.

Save Tyler's Information

Save each camper's information - click: